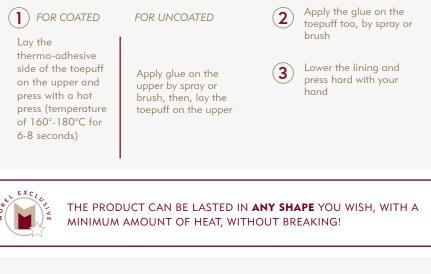

INSTRUCTIONS

#### INSTRUCTIONS

| PRODUCT     | UNCOATED<br>THICKNESS<br>mm | COATED (T)<br>THICKNESS |
|-------------|-----------------------------|-------------------------|
| MORELAST 10 | 0.50 - 0.60 🔘               | 0.55 - 0.65 🔘           |
| MORELAST 15 | 0.70 - 0.80 🔘               | 0.75 - 0.85 🔘           |
| MORELAST 20 | 0.80 - 0.90 🔿               | 0.85 - 0.95 🔿           |
| MORELAST 25 | 1.10 - 1.20 🔘               | 1.15 - 1.25 🔘           |
| MORELAST 30 | 1.20 - 1.30 🔘               | 1.25 - 1.35 🔘           |
| MORELAST 35 | 1.30 - 1.40 🔘               | 1.35 - 1.45 ()          |