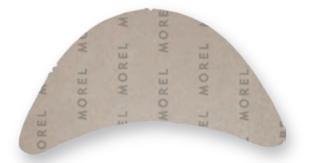

**THANKS TO** OUR UNIQUE PRODUCTION PROCESS AND THE USE OF SELECTED RAW MATERIALS, **MORELAST** IS ONE OF THE MOST PERFORMING AND EASY TO WORK TOEPUFF IN THE WORLD

COLOUR

#### IMITATION WARNING

All our products are densly printed on one side. This is because we have been imitated all over the world and we all want to be sure that if you ask for Morel you get the real one!